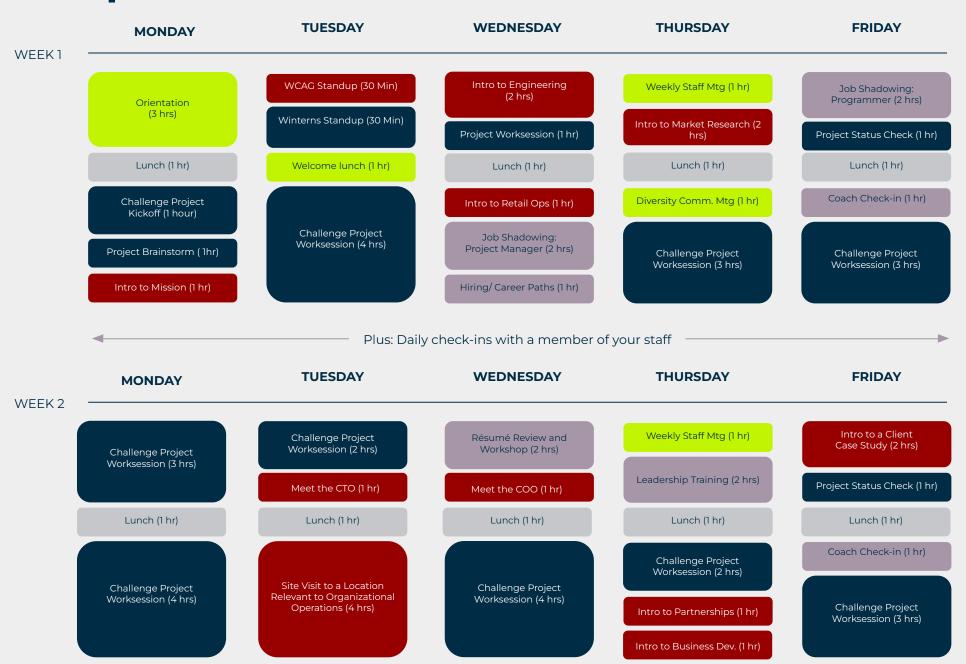

## Sample schedule: Weeks 1 and 2

Plus: Daily check-ins with a member of your staff